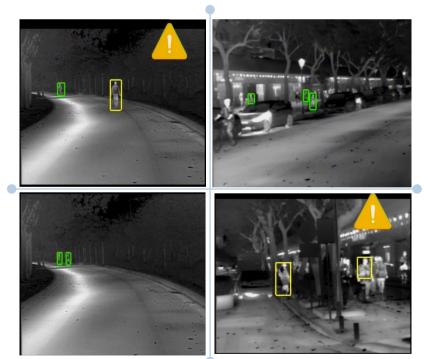

## SATIR NV618W (La Moon)

Vehicle Thermal Imager

SATIR NV618W (La Moon) allows users to see a wide angle of the road which is not possible with normal headlights. The high resolution image allows users to have a clear view of the road layout and hazards that approach the vehicle while driving

## Features

- Ability to see clearly at night
- Wirelessly connect between the camera and the tablet
- Driver assistance during poor weather conditions
- Unaffected by oncoming headlight glare
- Pedestrian detection
- Convenient Installation
- Great System Integration
- Additional Features—GPS, Bluetooth, WI-FI, Android.