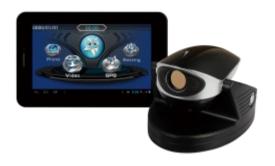

## SATIR NV618W (La Moon)

Vehicle Thermal Imager

SATIR NV618W (La Moon) allows users to see a wide angle of the road which is not possible with normal headlights. The high resolution image allows users to have a clear view of the road layout and hazards that approach the vehicle while driving

## Features

- Ability to see clearly at night
- Wirelessly connect between the camera and the tablet
- Driver assistance during poor weather conditions
- Unaffected by oncoming headlight glare
- Pedestrian detection
- Convenient Installation
- Great System Integration
- Additional Features—GPS, Bluetooth, WI-FI, Android.

## S/ITIR

| Camera Name                     | NV618W                    |
|---------------------------------|---------------------------|
| Resolution                      | 384X288                   |
| Field of View                   | 28°x 21°                  |
| Environmental                   |                           |
| Encapsulation                   | IP65                      |
| Physical Characteristics (Body) |                           |
| Tablet Touch Screen Size        | 7 Inches                  |
| Screen Resolution               | 1024X600                  |
| Weight                          | Tablet: 440g              |
|                                 | Camera: 770g              |
| Dimensions                      | Tablet:200mmX120mmX15mm   |
|                                 | Camera: 175mmX115mmX102mm |
| Interfaces                      |                           |
| Power Input                     | DC10-30V                  |