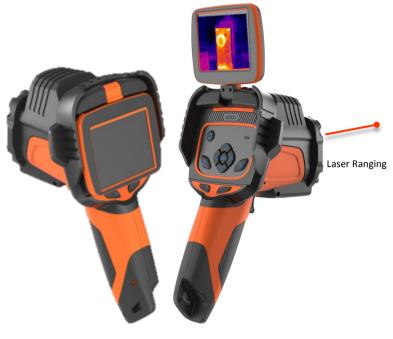

## SATIR D300

High Performance IR Camera with Laser Ranging

SATIR D300 has been designed with the user in mind to ensure that it is simple to use while delivering a high quality image with a 384x288 resolution.

The D300 comes with a laser ranger finding feature which allows the user to point the laser at the target to learn the distance, and it also enables the camera to automatically focus on the target object.