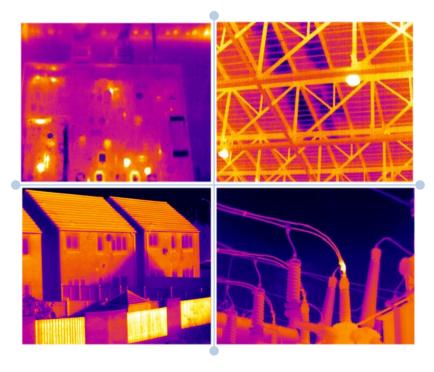

The D300 comes with Duo Vision Plus, this will give the user an enhanced clear thermal image as it will add all the detail that being taken in the image such as numbers, labels that are not visible on a normal, regular thermal image. Duo Vision Plus will save time because previously they would have needed to take two separate images got this type of detail.